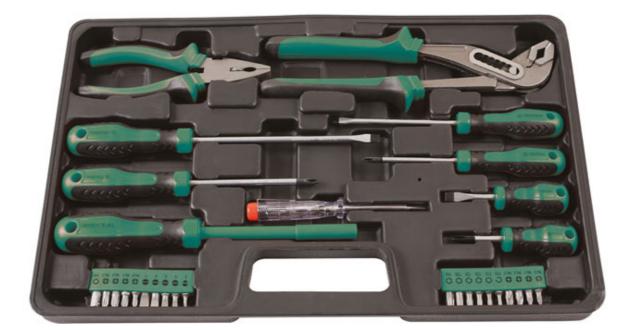

## **Tool Kit 30pc**

A 30 piece comprehensive tool kit including many of the most commonly used tools around the workshop & home, including a range of screwdrivers, pliers, magnetic bit driver with a range of bits & mains voltage tester.

## **Additional Information**

- 6 Screwdrivers 3 x Phillips: Ph2 x 38mm, Ph1 x 75mm, Ph2 x 100mm; 3 x Flat: 6.5mm x 38mm, 5.5mm x 100mm, 6.5mm x 150mm. • Chrome Vanadium blades & TPR soft grip handles.
- 19 Screwdriver Bits Phillips: Ph0, Ph1, Ph2, Ph3; 5 x Flat: 3mm, 4mm, 5mm, 6mm, 7mm; 4 x PzDrive: Pz0, Pz1, Pz2, Pz3; 6 x Star\* T10, T15, T20, T25, T30, T40.
- Combination Pliers 150mm, Water Pump Pliers 255mm
- Mains Voltage Tester, Magnetic Bit Driver & 1/4"D socket adaptor.
- · Supplied in a reusable storage tray.